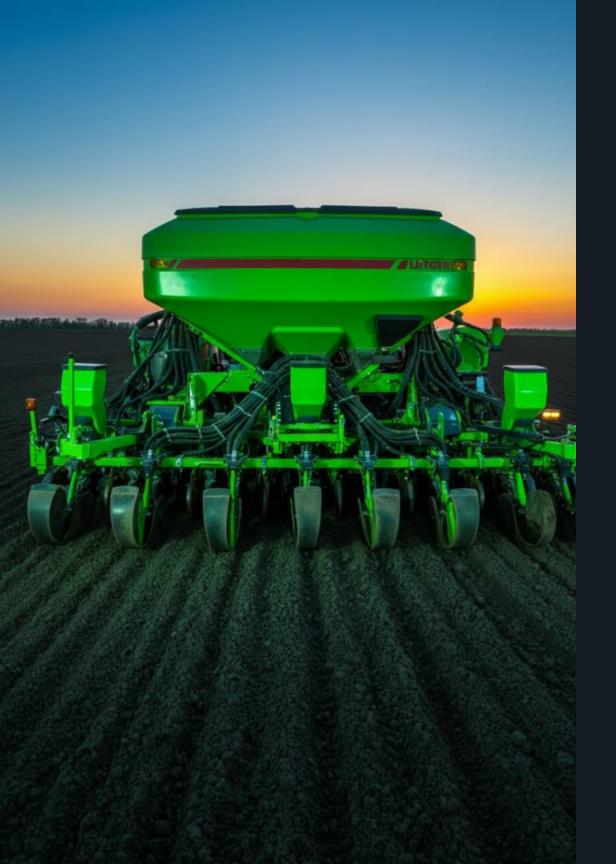

### Planting Services: Precision and Efficiency

99%

**Accuracy Rate** 

Our advanced equipment ensures precise seed placement.

30%

Time Savings

Reduce planting time compared to manual methods.

20%

**Yield Increase** 

Improve crop yields through optimal spacing and depth.